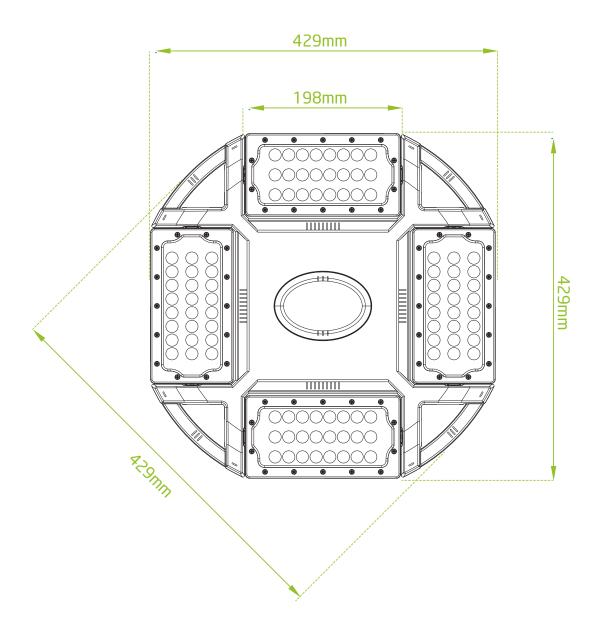

|
| 21,000lm                               |
| >0.95                                  |
| 2700-6500K                             |
| Ra≥70                                  |
| Interchangeable 30°, 60° or 120°       |
| LED+lens                               |
| -40℃ ~ 60℃                             |
| 15%∼ 90% RH                            |
| IP65                                   |
| 4.3Kg                                  |
| >50,000hrs                             |
| 1.0mm <sup>2</sup> Triple shield wire  |
| Brown=Live, Blue=Neutral, Yellow=Earth |
| Die Cast Aluminum                      |
| White                                  |
| Chain, Pole/Hook/Surface               |
|                                        |



















## **DIMENSIONS**







## **MOUNTING OPTIONS**





#### 200° Tooless Module Rotation





## MICROWAVE MOTION SENSOR

#### **QUAD BAY 150W LED HIGH BAY**

| HF SYSTEM       | 5.8GHz+75MHz, ISM Wave Band          |
|-----------------|--------------------------------------|
| Detection Zone  | 12m x 8m                             |
| Response Time   | 0.5-3ms                              |
| Sensitivity     | 10% - 100%                           |
| Hold Time       | 10s, 30s, 90s, 3min, 20min, 30min    |
| Daylight Sensor | 5lux, 10lux, 30lux, 50lux, Disable   |
| Standby Period  | 5s, 5min, 10min, 30min, 1hr, Disable |
| Dimming Levels  | 10%, 20%, 30%, 40%, 50%              |



#### **Detection Range**





**Day Light Sensor** 



**Auto Dimming** 



**Standby Function**