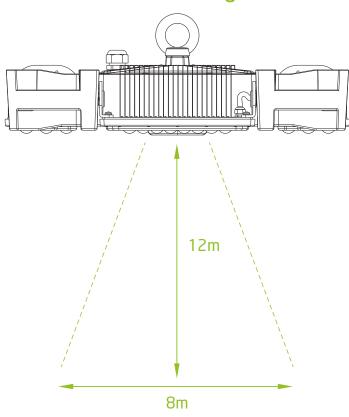

#### **QUAD BAY 150W LED HIGH BAY**

| HF SYSTEM       | 5.8GHz+75MHz, ISM Wave Band          |
|-----------------|--------------------------------------|
| Detection Zone  | 12m x 8m                             |
| Response Time   | 0.5-3ms                              |
| Sensitivity     | 10% - 100%                           |
| Hold Time       | 10s, 30s, 90s, 3min, 20min, 30min    |
| Daylight Sensor | 5lux, 10lux, 30lux, 50lux, Disable   |
| Standby Period  | 5s, 5min, 10min, 30min, 1hr, Disable |
| Dimming Levels  | 10%, 20%, 30%, 40%, 50%              |

#### **Detection Range**

**Day Light Sensor** 

**Auto Dimming** 

**Standby Function** 