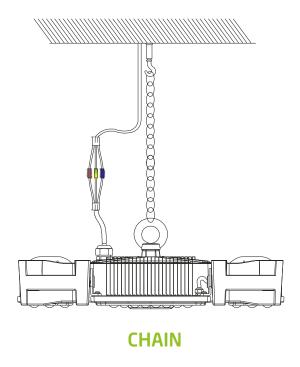

| 21,000lm                               |
| >0.95                                  |
| 2700-6500K                             |
| Ra≥70                                  |
| Interchangeable 30°, 60° or 120°       |
| LED+lens                               |
| -40℃ ~ 60℃                             |
| 15%∼ 90% RH                            |
| IP65                                   |
| 4.3Kg                                  |
| >50,000hrs                             |
| 1.0mm <sup>2</sup> Triple shield wire  |
| Brown=Live, Blue=Neutral, Yellow=Earth |
| Die Cast Aluminum                      |
| White                                  |
| Chain, Pole/Hook/Surface               |
|                                        |



















## **DIMENSIONS**







## **MOUNTING OPTIONS**





#### 200° Tooless Module Rotation





## MICROWAVE MOTION SENSOR

#### **QUAD BAY 150W LED HIGH BAY**

| HF SYSTEM       | 5.8GHz+75MHz, ISM Wave Band          |
|-----------------|--------------------------------------|
| Detection Zone  | 12m x 8m                             |
| Response Time   | 0.5-3ms                              |
| Sensitivity     | 10% - 100%                           |
| Hold Time       | 10s, 30s, 90s, 3min, 20min, 30min    |
| Daylight Sensor | 5lux, 10lux, 30lux, 50lux, Disable   |
| Standby Period  | 5s, 5min, 10min, 30min, 1hr, Disable |
| Dimming Levels  | 10%, 20%, 30%, 40%, 50%              |



#### **Detection Range**





**Day Light Sensor** 



**Auto Dimming** 



**Standby Function**