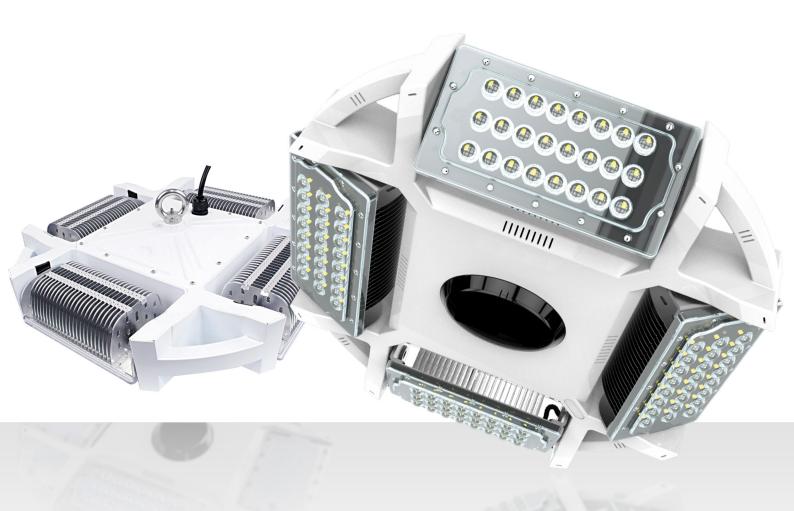

## QUAD BAY LED HIGH BAY

# 150W

#### **TECHNICAL DATA**

| AC90-277V ∼ 50/60 Hz                   |
|----------------------------------------|
| Philips Lumileds                       |
| MeanWell                               |
| 288pcs                                 |
| 150W                                   |
| 140lm/W                                |
| 21,000lm                               |
| >0.95                                  |
| 2700-6500K                             |
| Ra≥70                                  |
| Interchangeable 30°, 60° or 120°       |
| LED+lens                               |
| -40℃ ~ 60℃                             |
| 15%∼ 90% RH                            |
| IP65                                   |
| 4.3Kg                                  |
| >50,000hrs                             |
| 1.0mm <sup>2</sup> Triple shield wire  |
| Brown=Live, Blue=Neutral, Yellow=Earth |
| Die Cast Aluminum                      |
| White                                  |
| Chain, Pole/Hook/Surface               |
|                                        |