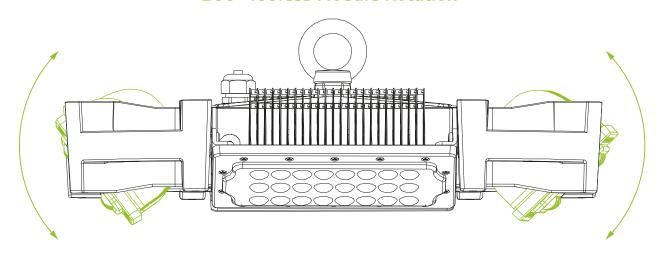

|
| >0.95                                  |
| 2700-6500K                             |
| Ra≥70                                  |
| Interchangeable 30°, 60° or 120°       |
| LED+lens                               |
| -40℃ ~ 60℃                             |
| 15%∼ 90% RH                            |
| IP65                                   |
| 4.3Kg                                  |
| >50,000hrs                             |
| 1.0mm <sup>2</sup> Triple shield wire  |
| Brown=Live, Blue=Neutral, Yellow=Earth |
| Die Cast Aluminum                      |
| White                                  |
| Chain, Pole/Hook/Surface               |
|                                        |



















## **DIMENSIONS**







## **MOUNTING OPTIONS**





#### 200° Tooless Module Rotation





## MICROWAVE MOTION SENSOR

#### **QUAD BAY 150W LED HIGH BAY**

| HF SYSTEM       | 5.8GHz+75MHz, ISM Wave Band          |
|-----------------|--------------------------------------|
| Detection Zone  | 12m x 8m                             |
| Response Time   | 0.5-3ms                              |
| Sensitivity     | 10% - 100%                           |
| Hold Time       | 10s, 30s, 90s, 3min, 20min, 30min    |
| Daylight Sensor | 5lux, 10lux, 30lux, 50lux, Disable   |
| Standby Period  | 5s, 5min, 10min, 30min, 1hr, Disable |
| Dimming Levels  | 10%, 20%, 30%, 40%, 50%              |



#### **Detection Range**





**Day Light Sensor** 



**Auto Dimming** 



**Standby Function**