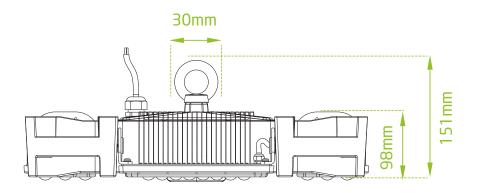

|
| 21,000lm                               |
| >0.95                                  |
| 2700-6500K                             |
| Ra≥70                                  |
| Interchangeable 30°, 60° or 120°       |
| LED+lens                               |
| -40℃ ~ 60℃                             |
| 15%∼ 90% RH                            |
| IP65                                   |
| 4.3Kg                                  |
| >50,000hrs                             |
| 1.0mm <sup>2</sup> Triple shield wire  |
| Brown=Live, Blue=Neutral, Yellow=Earth |
| Die Cast Aluminum                      |
| White                                  |
| Chain, Pole/Hook/Surface               |
|                                        |



















## **DIMENSIONS**







## **MOUNTING OPTIONS**





#### 200° Tooless Module Rotation





## MICROWAVE MOTION SENSOR

#### **QUAD BAY 150W LED HIGH BAY**

| HF SYSTEM       | 5.8GHz+75MHz, ISM Wave Band          |
|-----------------|--------------------------------------|
| Detection Zone  | 12m x 8m                             |
| Response Time   | 0.5-3ms                              |
| Sensitivity     | 10% - 100%                           |
| Hold Time       | 10s, 30s, 90s, 3min, 20min, 30min    |
| Daylight Sensor | 5lux, 10lux, 30lux, 50lux, Disable   |
| Standby Period  | 5s, 5min, 10min, 30min, 1hr, Disable |
| Dimming Levels  | 10%, 20%, 30%, 40%, 50%              |



#### **Detection Range**





**Day Light Sensor** 



**Auto Dimming** 



**Standby Function**