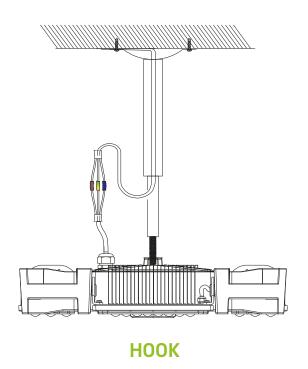

21,000lm                               |
| >0.95                                  |
| 2700-6500K                             |
| Ra≥70                                  |
| Interchangeable 30°, 60° or 120°       |
| LED+lens                               |
| -40℃ ~ 60℃                             |
| 15%∼ 90% RH                            |
| IP65                                   |
| 4.3Kg                                  |
| >50,000hrs                             |
| 1.0mm <sup>2</sup> Triple shield wire  |
| Brown=Live, Blue=Neutral, Yellow=Earth |
| Die Cast Aluminum                      |
| White                                  |
| Chain, Pole/Hook/Surface               |
|                                        |



















## **DIMENSIONS**







## **MOUNTING OPTIONS**





#### 200° Tooless Module Rotation





## MICROWAVE MOTION SENSOR

#### **QUAD BAY 150W LED HIGH BAY**

| HF SYSTEM       | 5.8GHz+75MHz, ISM Wave Band          |
|-----------------|--------------------------------------|
| Detection Zone  | 12m x 8m                             |
| Response Time   | 0.5-3ms                              |
| Sensitivity     | 10% - 100%                           |
| Hold Time       | 10s, 30s, 90s, 3min, 20min, 30min    |
| Daylight Sensor | 5lux, 10lux, 30lux, 50lux, Disable   |
| Standby Period  | 5s, 5min, 10min, 30min, 1hr, Disable |
| Dimming Levels  | 10%, 20%, 30%, 40%, 50%              |



#### **Detection Range**





**Day Light Sensor** 



**Auto Dimming** 



**Standby Function**